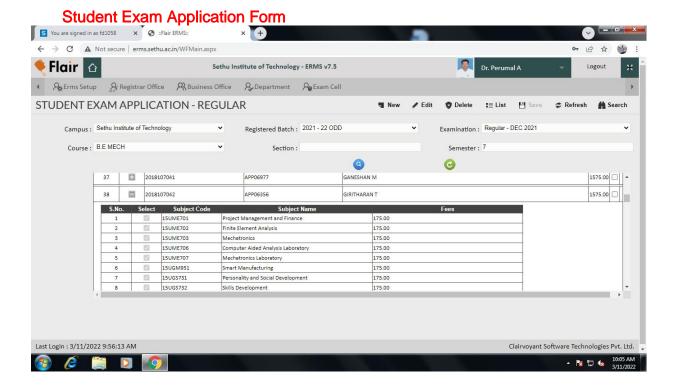

The students can pay the examination fees through the software. The examination schedule is published in the automated software and students can view it using mobile application also. All schedules and important announcements are made using automated software so as to reach all stakeholders instantly.

# **Students Hall Ticket Generation**