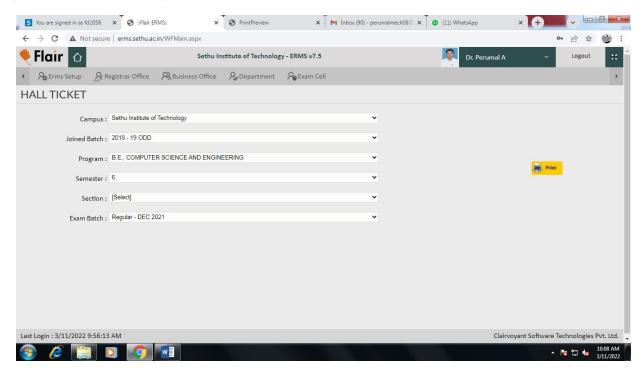

# **Students Hall Ticket Generation**

## Sethu Institute of Technology

AN AUTONOMOUS INSTITUTION AFFILIATED TO ANNA UNIVERSITY CHENNAL

# Office of the Controller of Examinations Hall Ticket for Regular - MAY 2021 End Semester Examinations

 Name of The Candidate
 : LOKESH C
 Register No.
 : 2017107320

 Course / Branch
 : 8.E., MECHANICAL ENGINEERING
 Date of Birth
 : 02/09/1996

 Current Semester
 : 7
 Batch
 : 2018 - 2022

| Semester | Subject Code | Subject Title                                 | Exam Date   | Exam Session |
|----------|--------------|-----------------------------------------------|-------------|--------------|
| 4        | 15UME861     | Smart Materials                               |             |              |
| 4        | 15UMA423     | Statistics and Numerical Methods              | 24-Jun-2021 | AN           |
| 4        | 15UME402     | Kinematics of Machinery                       | 26-Jun-2021 | AN           |
| 4        | 15UME403     | Manufacturing Technology - II                 | 28-3un-2021 | AN           |
| 4        | 15UME404     | Thermal Engineering                           | 30-Jun-2021 | AN           |
| 4        | 15UME405     | Strength of Materials                         | 02-Jul-2021 | AN           |
| 4        | 15UME406     | Machine Drawing                               | 05-Jul-2021 | AN           |
| 3        | 15UME303     | Engineering Thermodynamics                    | 06-3ul-2021 | AN           |
| 3        | 15UME304     | Fluid Mechanics and Machinery                 | 08-Jul-2021 | AN           |
| 3        | 15UME305     | Engineering Mechanics                         | 09-Jul-2021 | AN           |
| 4        | 15UGS431     | Reasoning and Quantitative Aptitude           | 22-Jul-2021 | FN           |
| 3        | 15UMA321     | Transforms and Partial Differential Equations | 03-Aug-2021 | FN           |
| 4        | 15UME407     | I.C Engine and Steam Laboratory               |             |              |
| 4        | 15UME408     | Manufacturing Technology Laboratory - II      |             |              |
| 4        | 15UME409     | Material Testing Laboratory                   |             |              |
|          |              |                                               |             |              |

FN - FORENOON 10.00 AM - 1.00 PM

AN - AFTERNOON 2.00 PM - 5.00 PM

No. of Subjects Registered: 15

Signature of the Candidate

Controller of Examinations

Signature of the Principal

Note - 1: Correction in the Name / Date of Birth / Photograph, if any is to be Report to the Controller of Examinations Within 7 Days from the receipt of the HALL TICKET.