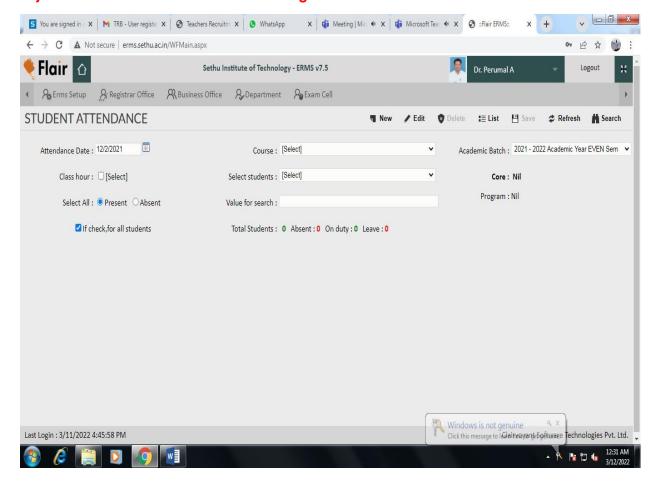

The course registration of students are carried out through the software. The students register their courses through the student portal. The class time tables are incorporated in the automation software by the respective faculties. The attendance of the students is posted in the software by the respective course handling faculty. The continuous internal assessments (CIA) marks also posted in the software.

# **Subject wise Students Attendance Posting**