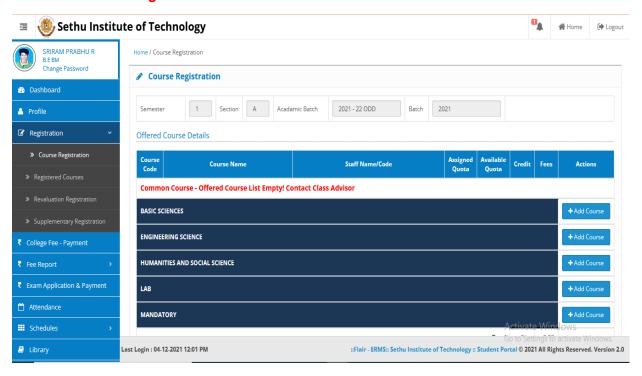

# **Student Course Registration**

# Selected Core Paper, Lab and Elective Papers

| BASIC SCIEN | ICES                                              |                           |    |    |               |                   | + Add Course    |
|-------------|---------------------------------------------------|---------------------------|----|----|---------------|-------------------|-----------------|
| 19UCY105    | Applied Chemistry                                 | Dhahagani K / FD9238      | 80 | 40 | 3.0           | 175.00            | * REMOVE        |
| 19UMA102    | Engineering Mathematics - I                       | Pandiyarasu V / FD9034    | 80 | 40 | 4.0           | 175.00            | * REMOVE        |
| 19UPH103    | Engineering Physics                               | Sivabharathy M / FD9119   | 80 | 40 | 3.0           | 175.00            | * REMOVE        |
| ENGINEERI   | NG SCIENCE                                        |                           |    |    |               |                   | + Add Course    |
| 19UCS108    | Problem Solving and Python Programming            | Gayathri K / FD2073       | 80 | 40 | 3.0           | 175.00            | <b>≭</b> REMOVE |
| 19UME109    | Engineering Graphics                              | Tamilarasan C / FD1036    | 80 | 40 | 4.0           | 175.00            | * REMOVE        |
| HUMANITIE   | S AND SOCIAL SCIENCE                              |                           |    |    |               |                   | + Add Course    |
| 19UEN101    | English for Technical Communication               | Sudha B / FD9336          | 80 | 40 | 2.0           | 175.00            | * REMOVE        |
| LAB         |                                                   |                           |    |    |               |                   | + Add Course    |
| 19UCS110    | Problem Solving and Python Programming Laboratory | Gayathri K / FD2073       | 80 | 40 | 1.5           | 175.00            | * REMOVE        |
| 19UCS112    | Engineering Fundamentals Laboratory               | Priyadharshini S / FD2103 | 80 | 40 | 1.5           | 175.00            | * REMOVE        |
| 19UGS113    | Basic Sciences Laboratory                         | Lenin N / FD9338          | 80 | 40 | 1.0<br>Activa | 175.00<br>te Wind | * REMOVE        |