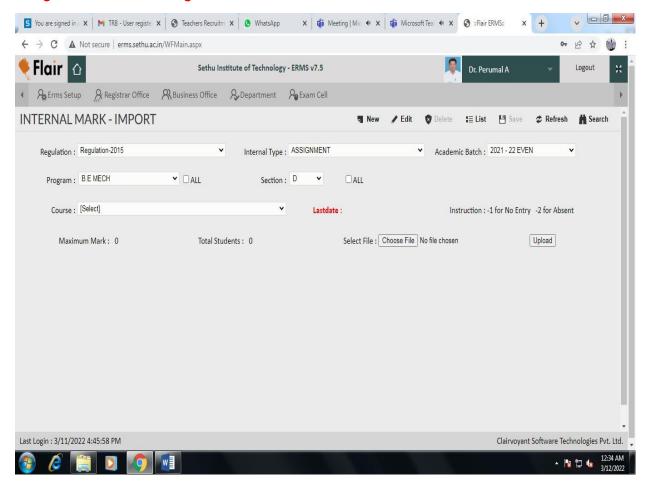

# **Internal Mark Posting**

# **Assignment Mark Posting**

# **Quiz Mark Posting**

# Internal Assessment Mark Generated