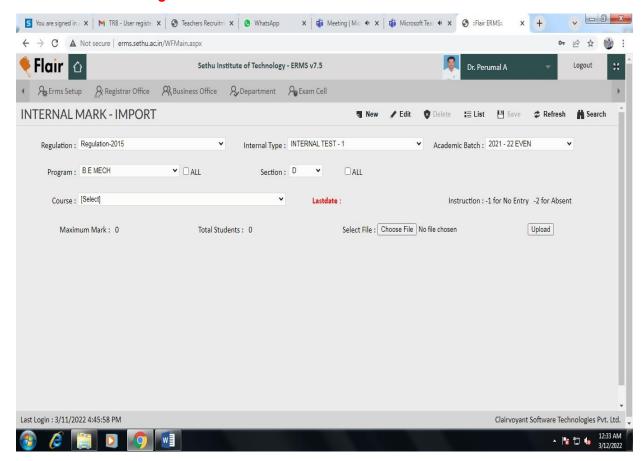

The course registration of students are carried out through the software. The students register their courses through the student portal. The class time tables are incorporated in the automation software by the respective faculties. The attendance of the students is posted in the software by the respective course handling faculty. The continuous internal assessments (CIA) marks also posted in the software.

# **Internal Mark Posting**