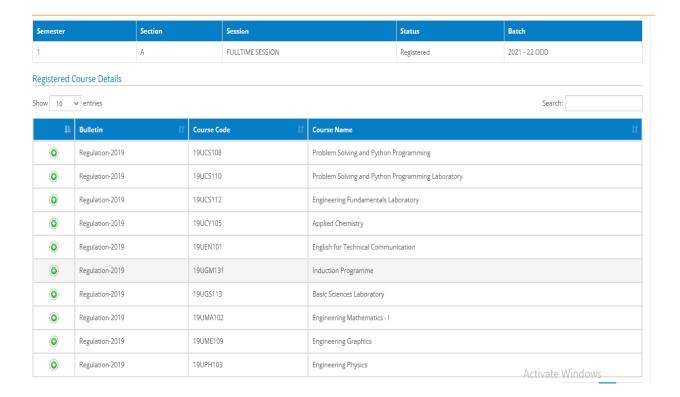

The course registration of students are carried out through the software. The students register their courses through the student portal. The class time tables are incorporated in the automation software by the respective faculties. The attendance of the students is posted in the software by the respective course handling faculty. The continuous internal assessments (CIA) marks also posted in the software.