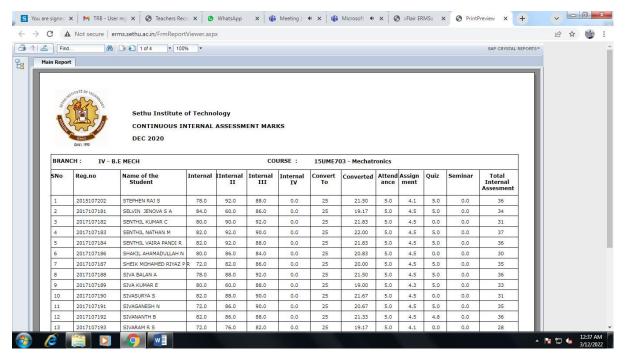

|    |    |               |                   | + Add Course    |
| 19UCS110    | Problem Solving and Python Programming Laboratory | Gayathri K / FD2073       | 80 | 40 | 1.5           | 175.00            | * REMOVE        |
| 19UCS112    | Engineering Fundamentals Laboratory               | Priyadharshini S / FD2103 | 80 | 40 | 1.5           | 175.00            | * REMOVE        |
| 19UGS113    | Basic Sciences Laboratory                         | Lenin N / FD9338          | 80 | 40 | 1.0<br>Activa | 175.00<br>te Wind | * REMOVE        |

# **Total Credit Selected**



# **Faculty Process**

# **Subject wise Students Attendance Posting**



# **Internal Mark Posting**



# **Assignment Mark Posting**



# **Quiz Mark Posting**



# Internal Assessment Mark Generated





# **COE PROCESS**



# Sethu Institute of Technology AN AUTONOMOUS INSTITUTION AFFILIATED TO ANNA UNIVERSITY CHENNAI Office of the Controller of Examinations Application for Regular - DEC 2021 End Semester Examinations Name of The Candidate : AARTHI S Register No. : 2020111001 : B.E., BIOMEDICAL ENGINEERING Course / Branch Date of Birth : 16/03/2003 Current Semester : 2020 - 2024 Semester Sub. Code Sub. Name 19UBM302 Human Anatomy and Physiology Biochemistry 19UBM304 Biomedical Instrumentation 19UBM305 Semiconductor Devices and Circuits 19UBM306 Sensors and Measuring Techniques Semiconductor Devices and Circuits Laboratory Biochemistry and Human Physiology Laboratory 19UBM307 19UBM308 19UBM876 Role of Biomedical Engineers in Disaster Management 19UGM331 Biology for Engineers 19UMA326 Tra