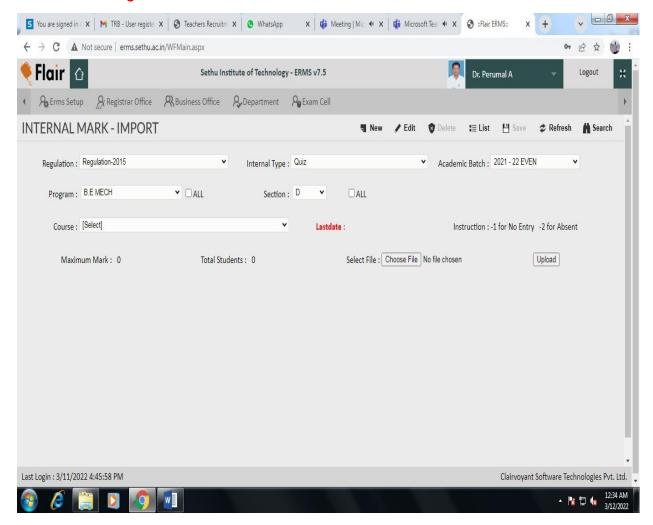

# **Internal Mark Posting**

# **Assignment Mark Posting**

# **Quiz Mark Posting**

# Internal Assessment Mark Generated