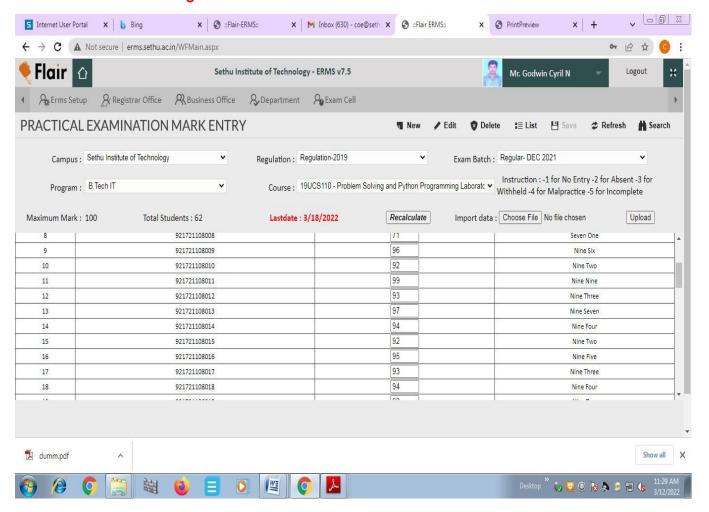

The semester examination answer scripts are first assigned with dummy numbers through software. The examiners who evaluate the answer scripts do not know the identity of the students. After the evaluation the marks are entered in the software. The continuous internal assessment marks and End Semester examination marks are combined together for the calculation of final marks as per the regulations. The results and the analysis are completely processed by the software.