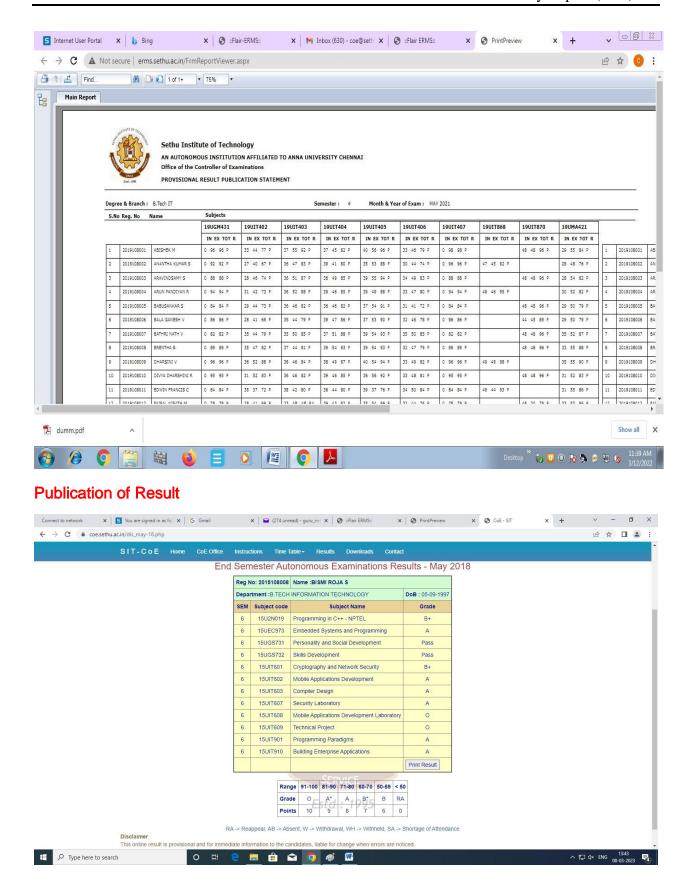

Sethu Institute of Technology, Pulloor, Kariapatti – 626 115. Tamil Nadu.

The results are published in college website and student portal. After the publication of the results, If the students apply for revaluation through software. A student, who has got pending arrears after programme completion can apply online for arrear examinations. The individual semester wise grade sheets and consolidated grade sheets are printed through software.