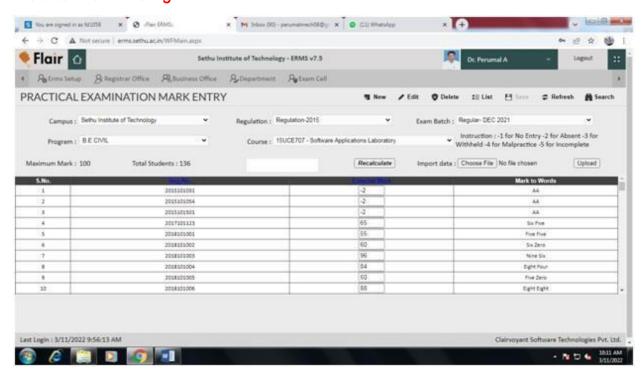

The semester examination answer scripts are first assigned with dummy numbers through software. The examiners who evaluate the answer scripts do not know the identity of the students. After the evaluation the marks are entered in the software. The continuous internal assessment marks and End Semester examination marks are combined together for the calculation of final marks as per the regulations. The results and the analysis are completely processed by the software.