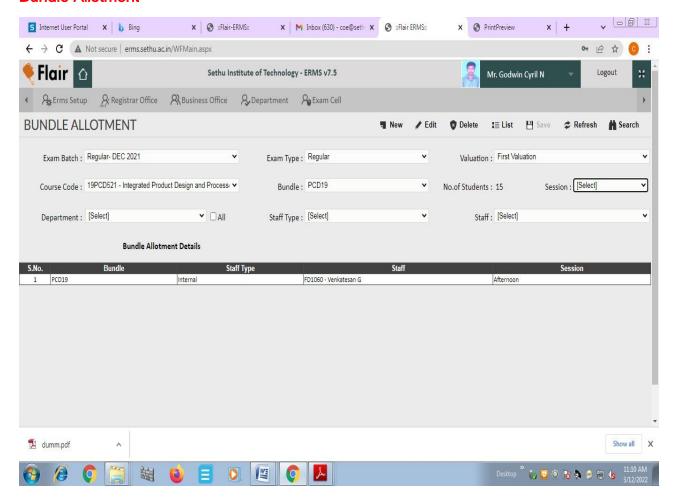

The semester examination answer scripts are first assigned with dummy numbers through software. The examiners who evaluate the answer scripts do not know the identity of the students. After the evaluation the marks are entered in the software. The continuous internal assessment marks and End Semester examination marks are combined together for the calculation of final marks as per the regulations. The results and the analysis are completely processed by the software.